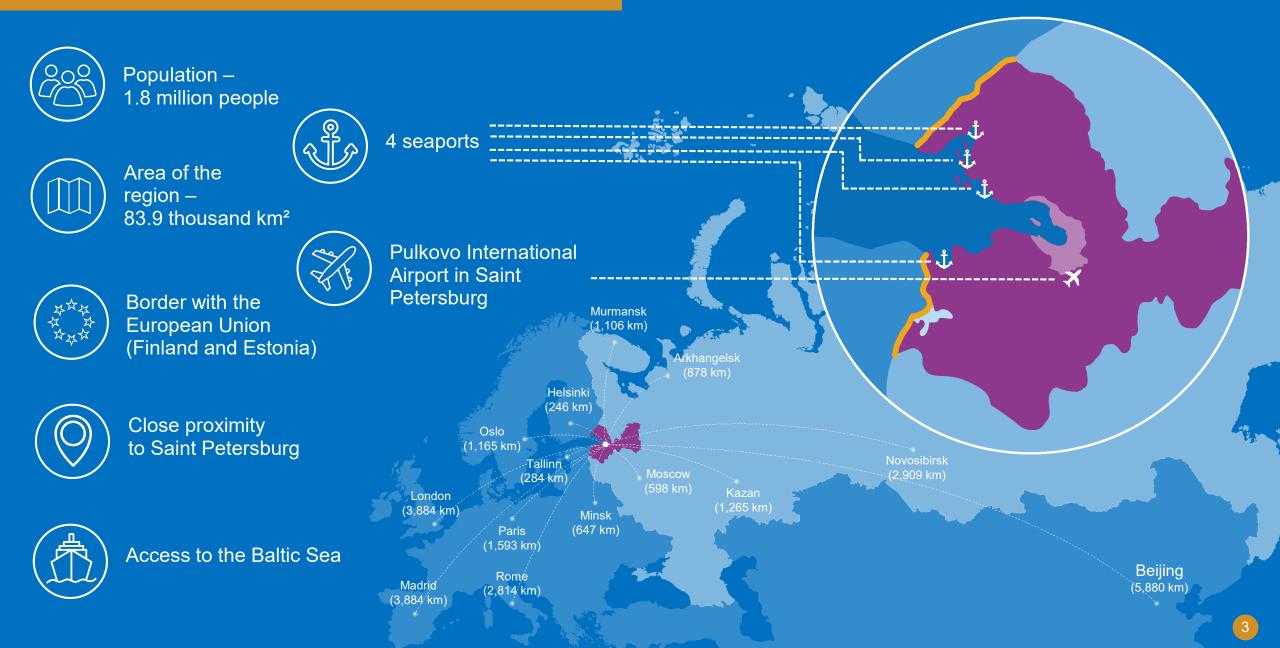

# INVESTMENT PRESENTATION

LENINGRAD

REGION



Front Office for Investor Relations of the Administration of Leningrad Region



#lenoblinvest

# GENERAL INFORMATION ABOUT LENINGRAD REGION

#lenoblinvest

# GEOGRAPHY AND TRANSPORT INFRASTRUCTURE



# ECONOMY

\*

-

#### STRUCTURE OF GROSS REGIONAL PRODUCT (GRP)



Π,



Transport and communication

Industry

11.7% Trade

10.3% Construction

9.7% Real estate transactions

6.1% Agriculture

% Other

GRP in 2018 (according to estimates)



17.1

billion USD

56%

GRP growth since 2013

4

## INVESTMENT CLIMATE



**59** billion USD volume of investments in fixed assets in 2018



place among all subjects of the Russian Federation



**place** out of 85
Ranking of regions with minimum investment risk



5.3 billion USD

volume of foreign direct investment in 2017



**5** place among all subjects of the Russian Federation in terms of the volume of attracted foreign direct investment



12 place out of 85

National Regional Investment Climate Ranking (↑8)



Percentage of industry in t