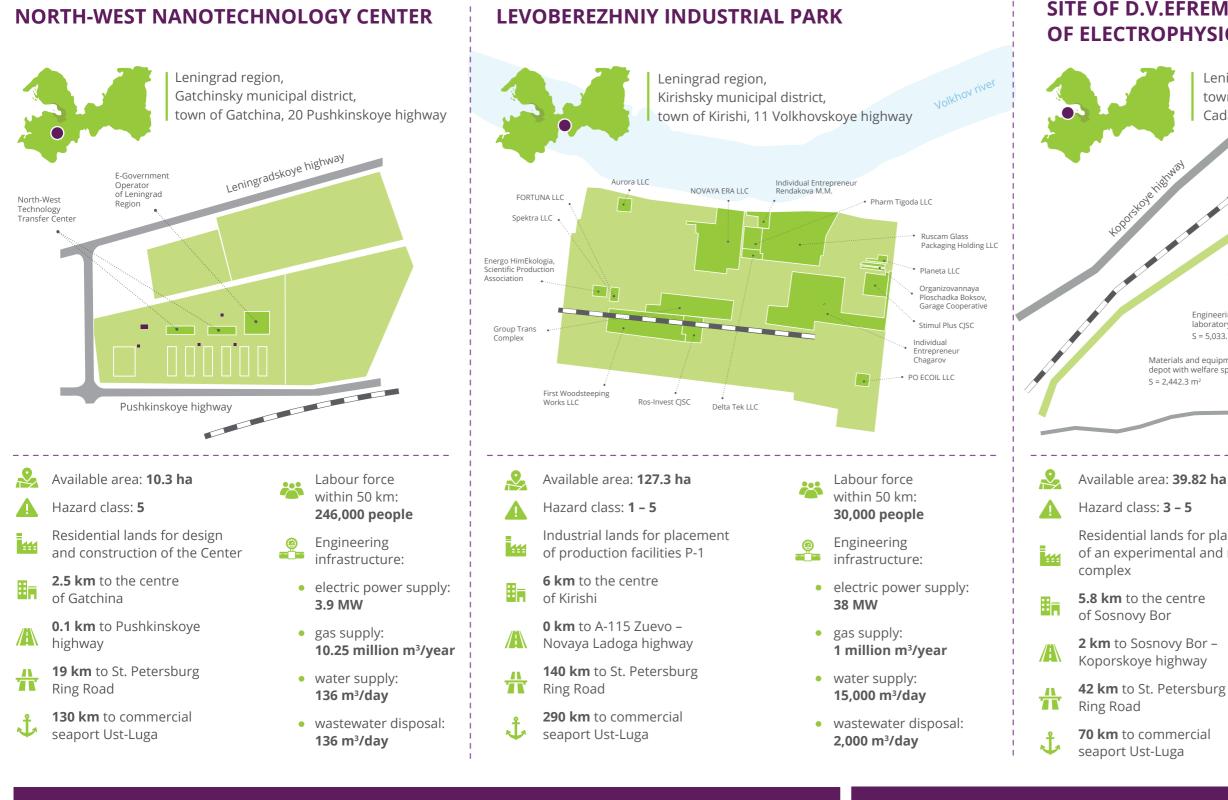

## SITE OF D.V.EFREMOV INSTITUTE **OF ELECTROPHYSICAL APPARATUS**

Leningrad region, town of Sosnovy Bor, industrial zone Cadastral number: 47:15:0109001:3

> Water pumping station

Engineering and aboratory facility S = 5,033.7 m<sup>2</sup>

Materials and equipment depot with welfare spaces

Transformer substation 1 000 kVA

Residential lands for placement of an experimental and research

Labour force within 50 km: 32,500 people

Engineering infrastructure:

> • distance to the points of connection to engineering networks ≈ 2 km

| <br>              |
|-------------------|
| Available area    |
| Occupied area     |
| Engineering block |
| Railways          |
| <br>Highway       |