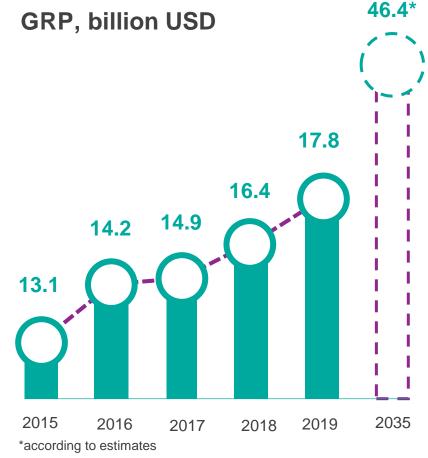

#### Volume of investments in fixed assets, billion USD

4.8 billion USD

volume of foreign direct investment

6 place

among all Russian regions in terms of the volume of attracted foreign direct investment

8 place