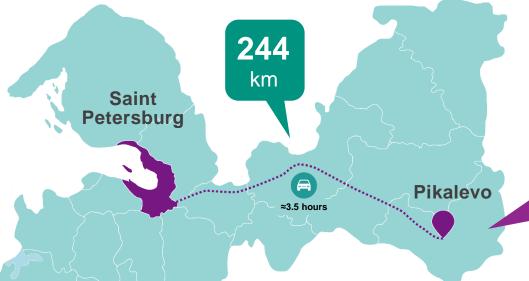

# Territory of advanced social and economic development Pikalevo

Territory of advanced development Pikalevo was established on 16 March 2018 for 10 years

**100,000** people – labour resources