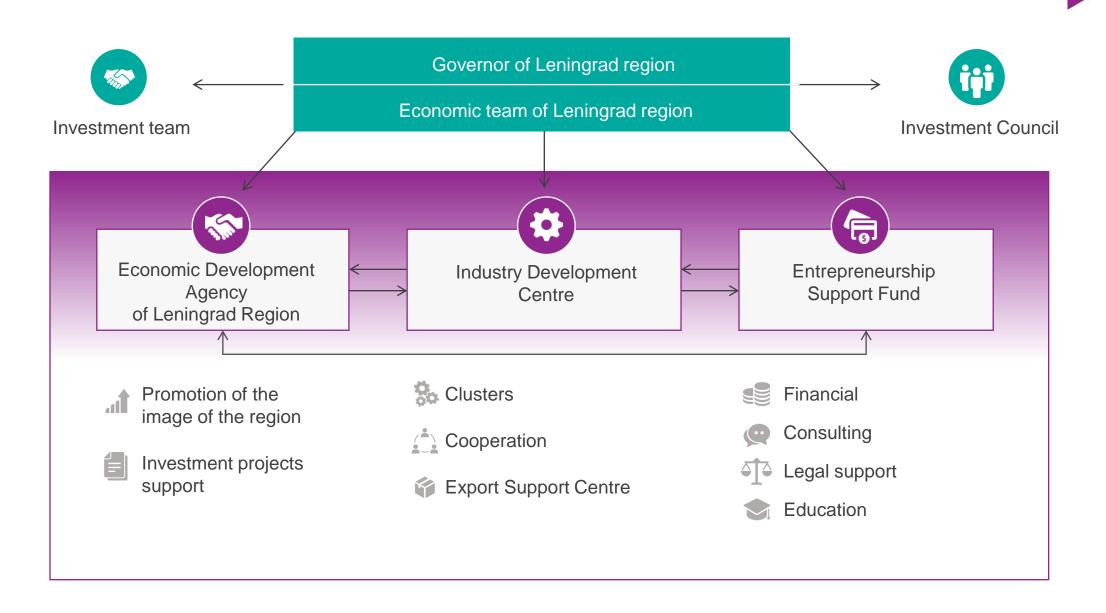

# **Industry Development Centre**

## **Development of clusters in Leningrad region**

AUTOMOTIVE INDUSTRY CLUSTER

TIMBER INDUSTRY
CLUSTER

SHIPBUILDING CLUSTER

FOOD INDUSTRY
CLUSTER

## **Export Support Centre**

- Export audit
- Marketing research
- Organization of business missions
- Selection of counterparties
- Organization of seminars, presentation of cases
- Organization of education
- Access to international online trade services

# **ECONOMIC DEVELOPMENT AGENCY** of Leningrad Region

"One-stop-shop" for investment projects support

- Informational support
- Administrative support
- Infrastructural support
- Tax benefits and subsidies

318 projects receive support

**46** projects with foreign capital

> 25 billion USD blume of investments according

total volume of investments according to the projects

"One-stop-shop" for investment projects support