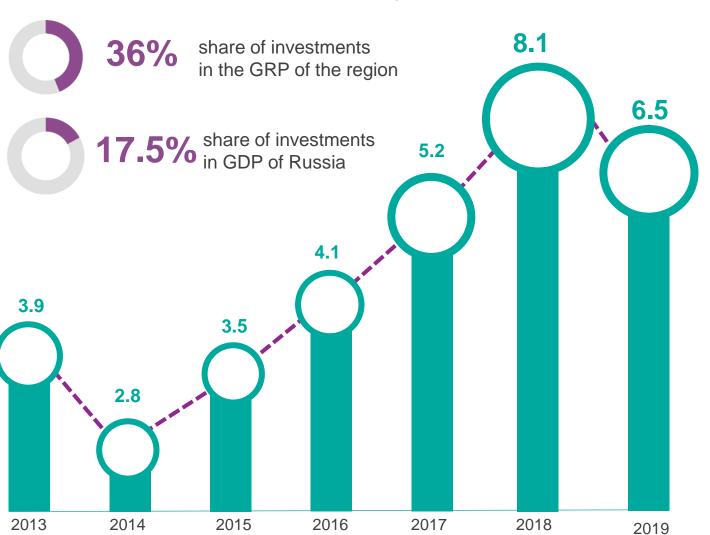

## **Investment climate**

#### Volume of investments in fixed assets, billion USD

4.8 billion USD

volume of foreign direct investment

6 place

among all Russian regions in terms of the volume of attracted foreign direct investment

8 place

among all Russian regions in terms of the volume of investments per capita