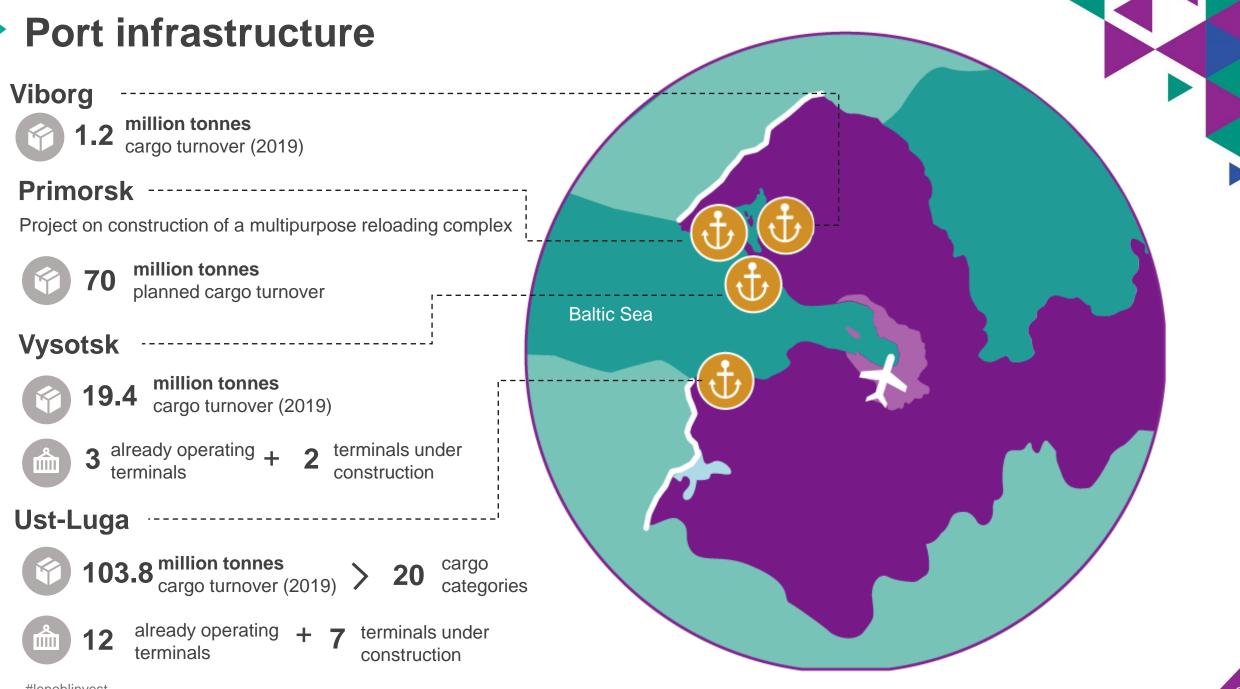

# Geography and transport infrastructure

4 seaports

(3,884 km)

Beijing

(5,880 km)