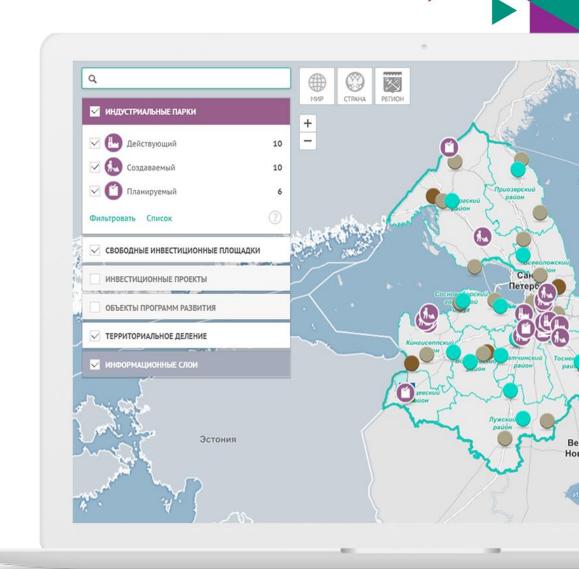

# Investment portal of Leningrad region (www.lenoblinvest.ru)

Unified information and analytical center of business support in Leningrad region

Available in 4 languages:

Russian

Chinese

English

German

Investment portal provides access to the integrated regional information system

INVESTMENT DEVELOPMENT OF LENINGRAD REGION

Available industrial sites

Engineering and transport infrastructure facilities

over **200** 

investment sites which differ in terms of available engineering infrastructure

**3** state-owned industrial parks

**25** private industrial parks

Information about industrial parks is included in the integrated regional information system Investment Development of Leningrad Region (map.lenoblinvest.ru)