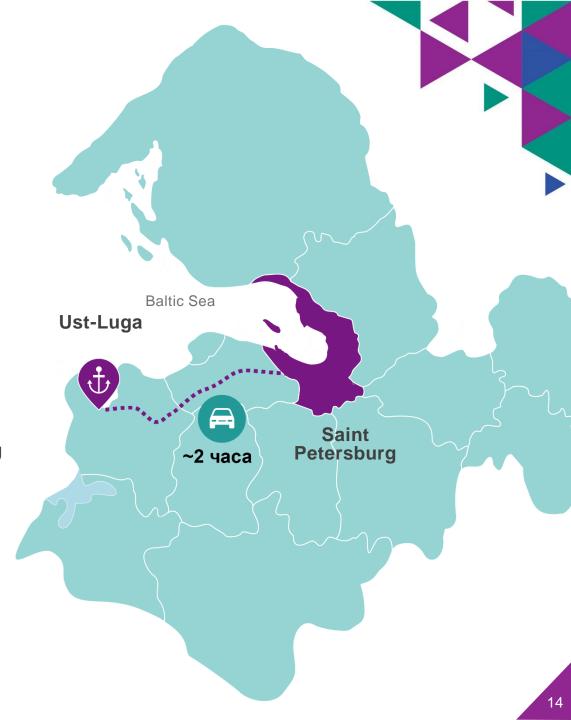

# Commercial seaport of Ust-Luga

103.8 cargo turnover million tonnes in 2019

131 km

to Saint Petersburg

Territory of prospective development near the seaport of Ust-Luga

Oil and gas processing