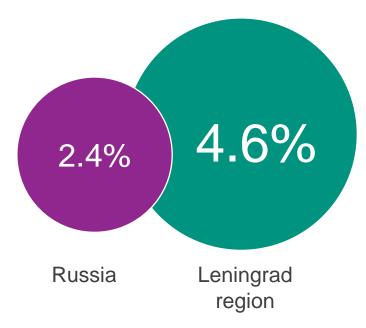

# Priority development areas of Leningrad region

Industry of Russia and Leningrad region, % in comparison with 2018